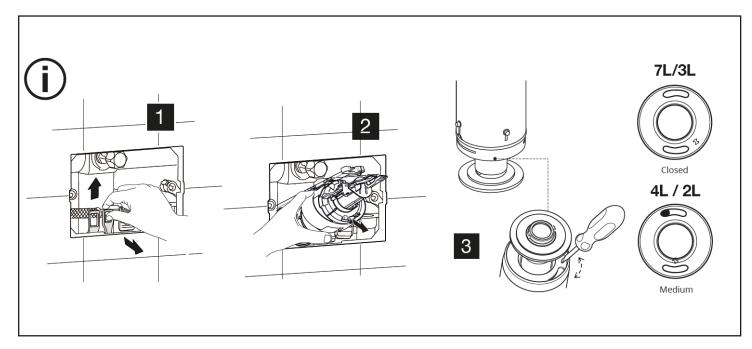

#### Please read carefully...

- Flush cistern to be installed inside the wall and used in combination with floor standing sanitary applications.
- ✓ Compatible with all floor mounted WC pan.
- ✓ 126mm thickness.
- ✓ Mechanic actuation.
- ✓ Net for easier mortar adhesion.
- Supplied with anti-condensation lining.
- Polypropylene (PP) cistern highly resistant and inalterable to thermal stress.
- ✓ Dual flush in-wall cistern compatible with either dual or single flush actuators 6/3 litres (adjustable to 4/2 and 7/3)

# Installation