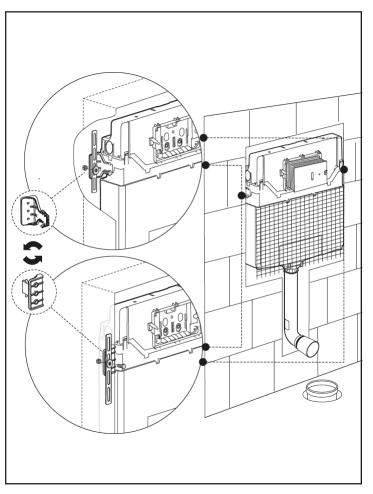

# Concealed Cistern

# BCTWC001

# Installation Guide

#### Contents

Safety Information Page - 2

Installation Page - 2

Warranty Information Page - 8

Recycling & Disposal Page - 8

## **Technical Information**

#### Please read carefully...

- Flush cistern to be installed inside the wall and used in combination with floor standing sanitary applications.
- ✓ Compatible with all floor mounted WC pan.
- ✓ 126mm thickness.
- ✓ Mechanic actuation.
- ✓ Net for easier mortar adhesion.
- Supplied with anti-condensation lining.
- Polypropylene (PP) cistern highly resistant and inalterable to thermal stress.
- ✓ Dual flush in-wall cistern compatible with either dual or single flush actuators 6/3 litres (adjustable to 4/2 and 7/3)

# Installation

































#### Aftercare

Periodically check the fixings for signs of wear and tear e.g. If the toilet starts to pull away from the wallframe. If you notice any signs of wearing, please contact the manufacturer.

#### Your Guarantee

- To find the specific guarantee for your product please refer to the website.
- The guarantee starts from the date of purchase.
- The guarantee covers you against issues caused as a result of manufacturing related issues, it does not apply to issues that are found to be a result of poor installation.
- Labour costs for installation of the product are not covered under this warranty.

## Recycling and Disposal

Please recycle / dispose of this product in accordance with your local council / government guidelines.

### Contact Us

LDG

Unit 1 & 2 Dawsons