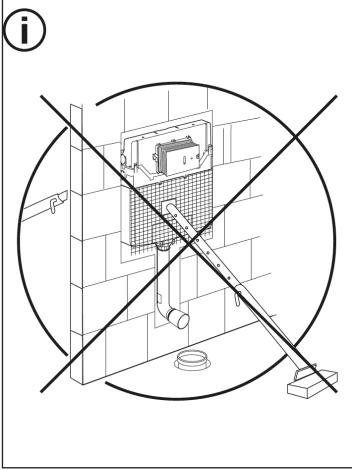

# Concealed Cistern

# BCTWC001

# Installation Guide

#### Contents

Safety Information Page - 2

Installation Page - 2

Warranty Information Page - 8

Recycling & Disposal Page - 8

## **Technical Information**

#### Please read carefully...

- Flush cistern to be installed inside the wall and used in combination with floor standing sanitary applications.
- ✓ Compatible with all floor mounted WC pan.
- ✓ 126mm thickness.
- ✓ Mechanic actuation.
- ✓ Net for easier mortar adhesion.
- Supplied with anti-condensation lining.
- Polypropylene (PP) cistern highly resistant and inalterable to thermal stress.
- ✓ Dual flush in-wall cistern compatible with either dual or single flush actuators 6/3 litres (adjustable to 4/2 and 7/3)

# Installation

































#### Aftercare

Periodically check the fixings for signs of wear and tear e.g. If the toilet starts to pull away from the wallframe. If you notice any signs of wearing, please contact the manufacturer.

#### Your Guarantee

- To find the specific guarantee for your product please refer to the website.
- The guarantee starts from the date of purchase.
- The guarantee covers you against issues caused as a result of manufacturing related issues, it does not apply to issues that are found to be a result of poor installation.
- Labour costs for installation of the product are not covered under this warranty.

## Recycling and Disposal

Please recycle / dispose of this product in accordance with your local council / government guidelines.

### Contact Us

LDG

Unit 1 & 2 Dawsons Ct