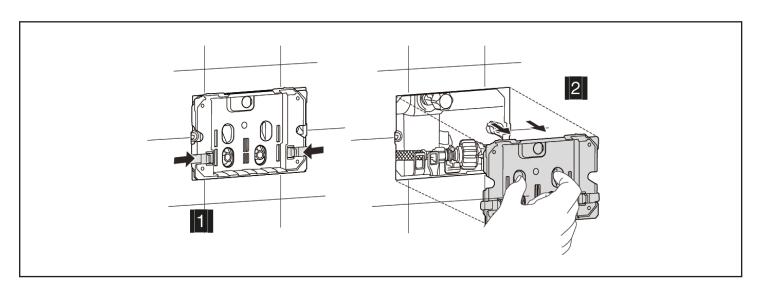

# Concealed Cistern

# BCTWC001

# Installation Guide

#### Contents

Safety Information Page - 2

Installation Page - 2

Warranty Information Page - 8

Recycling & Disposal Page - 8

## **Technical Information**

#### Please read carefully...

- Flush cistern to be installed inside the wall and used in combination with floor standing sanitary applications.
- ✓ Compatible with all floor mounted WC pan.
- ✓ 126mm thickness.
- ✓ Mechanic actuation.
- ✓ Net for easier mortar adhesion.
- Supplied with anti-condensation lining.
- Polypropylene (PP) cistern highly resistant and inalterable to thermal stress.
- ✓ Dual flush in-wall cistern compatible with either dual or single flush actuators 6/3 litres (adjustable to 4/2 and 7/3)

# Installation

































#### Aftercare

Periodically check the fixings for signs of wear and tear e.g. If the toilet starts to pull away from the wallframe. If you notice any signs of wearing, please contact the manufacturer.

#### Your Guarantee

- To find the specific guarantee for your product please refer to the website.
- The guarantee starts from the date of purchase.
- The guarantee covers you against issues caused as a result of manufacturing related issues, it does not apply to issues that are found to be a result of poor installation.
- Labour costs for installation of the product are not covered under this warranty.

## Recycling and Disposal

Please recycle / dispose of this product in accordance with your local council / government guidelines.

### Contact Us

LDG

Unit 1