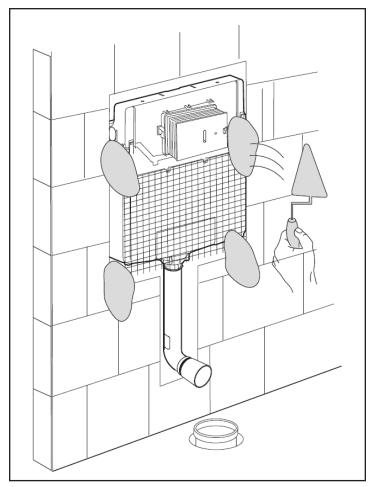

# Concealed Cistern

# BCTWC001

# Installation Guide

#### Contents

Safety Information Page - 2

Installation Page - 2

Warranty Information Page - 8

Recycling & Disposal Page - 8

## **Technical Information**

#### Please read carefully...

- Flush cistern to be installed inside the wall and used in combination with floor standing sanitary applications.
- ✓ Compatible with all floor mounted WC pan.
- ✓ 126mm thickness.
- ✓ Mechanic actuation.
- ✓ Net for easier mortar adhesion.
- Supplied with anti-condensation lining.
- Polypropylene (PP) cistern highly resistant and inalterable to thermal stress.
- ✓ Dual flush in-wall cistern compatible with either dual or single flush actuators 6/3 litres (adjustable to 4/2 and 7/3)

# Installation

































#### Aftercare

Periodically check the fixings for signs of wear and tear e.g. If the toilet starts to pull away from the wallframe. If you notice any signs of wearing, please contact the manufacturer.

#### Your Guarantee

- To find the specific guarantee for your product please refer to the website.
- The guarantee starts from the date of purchase.
- The guarantee covers you against issues caused as a result of manufacturing related issues, it does not apply to issues that are found to be a result of poor installation.
- Labour costs for installation of the product are not covered under this warranty.

## Recycling and Disposal

Please recycle / dispose of this product in accordance with your local council / government guidelines.

### Contact Us

LDG

Unit 1 & 2 Dawsons Ct