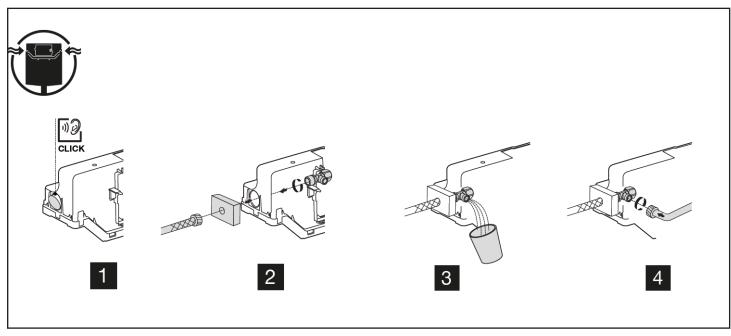

# Concealed Cistern

# BCTWC001

# Installation Guide

#### Contents

Safety Information Page - 2

Installation Page - 2

Warranty Information Page - 8

Recycling & Disposal Page - 8

## **Technical Information**

#### Please read carefully...

- Flush cistern to be installed inside the wall and used in combination with floor standing sanitary applications.
- ✓ Compatible with all floor mounted WC pan.
- ✓ 126mm thickness.
- ✓ Mechanic actuation.
- ✓ Net for easier mortar adhesion.
- Supplied with anti-condensation lining.
- Polypropylene (PP) cistern highly resistant and inalterable to thermal stress.
- ✓ Dual flush in-wall cistern compatible with either dual or single flush actuators 6/3 litres (adjustable to 4/2 and 7/3)

# Installation

































#### Aftercare

Periodically check the fixings for signs of wear and tear e.g. If the toilet starts to pull away from the wallframe. If you notice any signs of wearing, please contact the manufacturer.

#### Your Guarantee

- To find the specific guarantee for your product please refer to the website.
- The guarantee starts from the date of purchase.
- The guarantee covers you against issues caused as a result of manufacturing related issues, it does not apply to issues that are found to be a result of poor installation.
- Labour costs for installation of the product are not covered under this warranty.

## Recycling and Disposal

Please recycle / dispose of this product in accordance with your local council / government guidelines.

### Contact Us

LDG

Unit 1 & 2