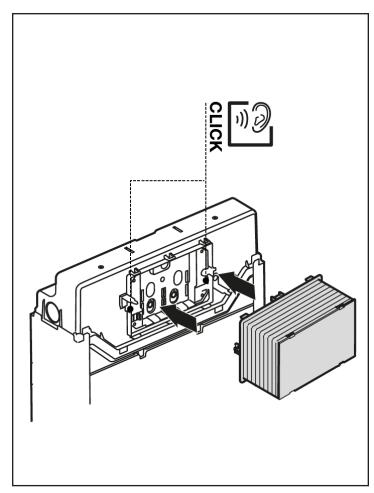

# Concealed Cistern

# BCTWC001

# Installation Guide

#### Contents

Safety Information Page - 2

Installation Page - 2

Warranty Information Page - 8

Recycling & Disposal Page - 8

## **Technical Information**

#### Please read carefully...

- Flush cistern to be installed inside the wall and used in combination with floor standing sanitary applications.
- ✓ Compatible with all floor mounted WC pan.
- ✓ 126mm thickness.
- ✓ Mechanic actuation.
- ✓ Net for easier mortar adhesion.
- Supplied with anti-condensation lining.
- Polypropylene (PP) cistern highly resistant and inalterable to thermal stress.
- ✓ Dual flush in-wall cistern compatible with either dual or single flush actuators 6/3 litres (adjustable to 4/2 and 7/3)

# Installation

































#### Aftercare

Periodically check the fixings for signs of wear and tear e.g. If the toilet starts to pull away from the wallframe. If you notice any signs of wearing, please contact the manufacturer.

#### Your Guarantee

- To find the specific guarantee for your product please refer to the website.
- The guarantee starts from the date of purchase.
- The guarantee covers you against issues caused as a result of manufacturing related issues, it does not apply to issues that are found to be a result of poor installation.
- Labour costs for installation of the product are not covered under this warranty.

## Recycling and Disposal

Please recycle / dispose of this product in accordance with your local council / government guidelines.

### Contact Us

LDG

Unit 1 & 2 Daws