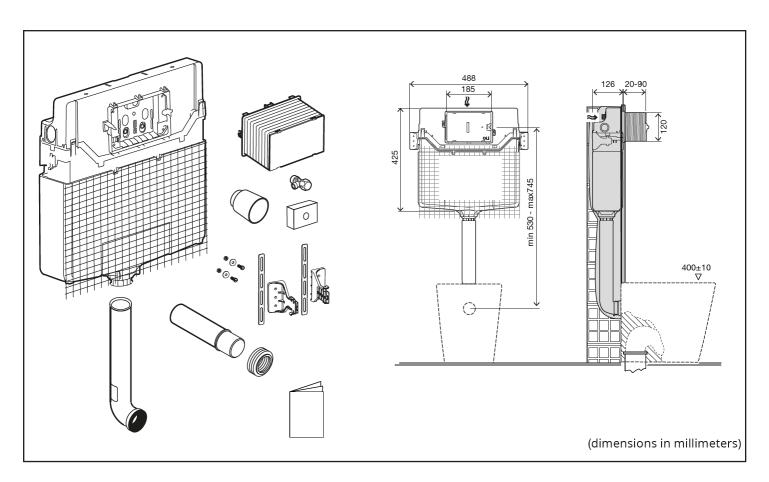

## **Technical Information**

#### Please read carefully...

- Flush cistern to be installed inside the wall and used in combination with floor standing sanitary applications.
- ✓ Compatible with all floor mounted WC pan.
- ✓ 126mm thickness.
- ✓ Mechanic actuation.
- ✓ Net for easier mortar adhesion.
- Supplied with anti-condensation lining.
- Polypropylene (PP) cistern highly resistant and inalterable to thermal stress.
- ✓ Dual flush in-wall cistern compatible with either dual or single flush actuators 6/3 litres (adjustable to 4/2 and 7/3)