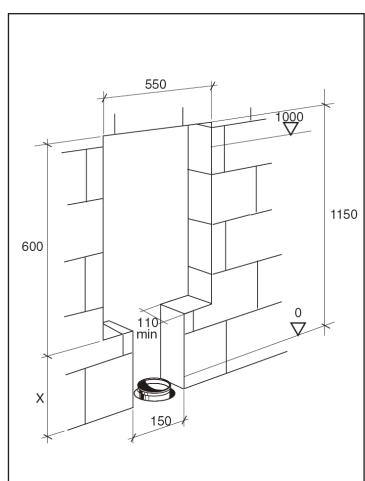

# Concealed Cistern

# BCTWC001

# Installation Guide

#### Contents

Safety Information Page - 2

Installation Page - 2

Warranty Information Page - 8

Recycling & Disposal Page - 8

## **Technical Information**

#### Please read carefully...

- Flush cistern to be installed inside the wall and used in combination with floor standing sanitary applications.
- ✓ Compatible with all floor mounted WC pan.
- ✓ 126mm thickness.
- ✓ Mechanic actuation.
- ✓ Net for easier mortar adhesion.
- Supplied with anti-condensation lining.
- Polypropylene (PP) cistern highly resistant and inalterable to thermal stress.
- ✓ Dual flush in-wall cistern compatible with either dual or single flush actuators 6/3 litres (adjustable to 4/2 and 7/3)

# Installation

































#### Aftercare

Periodically check the fixings for signs of wear and tear e.g. If the toilet starts to pull away from the wallframe. If you notice any signs of wearing, please contact the manufacturer.

#### Your Guarantee

- To find the specific guarantee for your product please refer to the website.
- The guarantee starts from the date of purchase.
- The guarantee covers you against issues caused as a result of manufacturing related issues, it does not apply to issues that are found to be a result of poor installation.
- Labour costs for installation of the product are not covered under this warranty.

## Recycling and Disposal

Please recycle / dispose of this product in accordance with your local council / government guidelines.

### Contact Us

LDG

Unit 1 & 2 Dawson