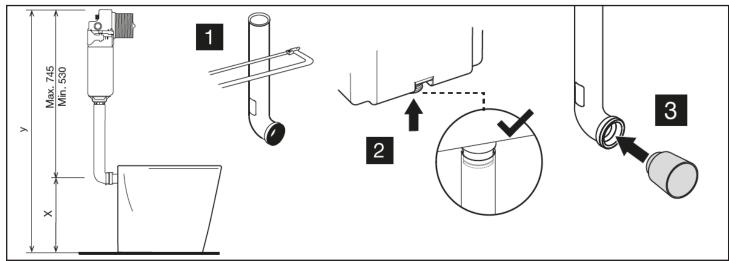

# Concealed Cistern

# BCTWC001

# Installation Guide

#### Contents

Safety Information Page - 2

Installation Page - 2

Warranty Information Page - 8

Recycling & Disposal Page - 8

## **Technical Information**

#### Please read carefully...

- Flush cistern to be installed inside the wall and used in combination with floor standing sanitary applications.
- ✓ Compatible with all floor mounted WC pan.
- ✓ 126mm thickness.
- ✓ Mechanic actuation.
- ✓ Net for easier mortar adhesion.
- Supplied with anti-condensation lining.
- Polypropylene (PP) cistern highly resistant and inalterable to thermal stress.
- ✓ Dual flush in-wall cistern compatible with either dual or single flush actuators 6/3 litres (adjustable to 4/2 and 7/3)

# Installation

































#### Aftercare

Periodically check the fixings for signs of wear and tear e.g. If the toilet starts to pull away from the wallframe. If you notice any signs of wearing, please contact the manufacturer.

#### Your Guarantee

- To find the specific guarantee for your product please refer to the website.
- The guarantee starts from the date of purchase.
- The guarantee covers you against issues caused as a result of manufacturing related issues, it does not apply to issues that are found to be a result of poor installation.
- Labour costs for installation of the product are not covered under this warranty.

## Recycling and Disposal

Please recycle / dispose of this product in accordance with your local council / government guidelines.

### Contact Us

LDG

Unit