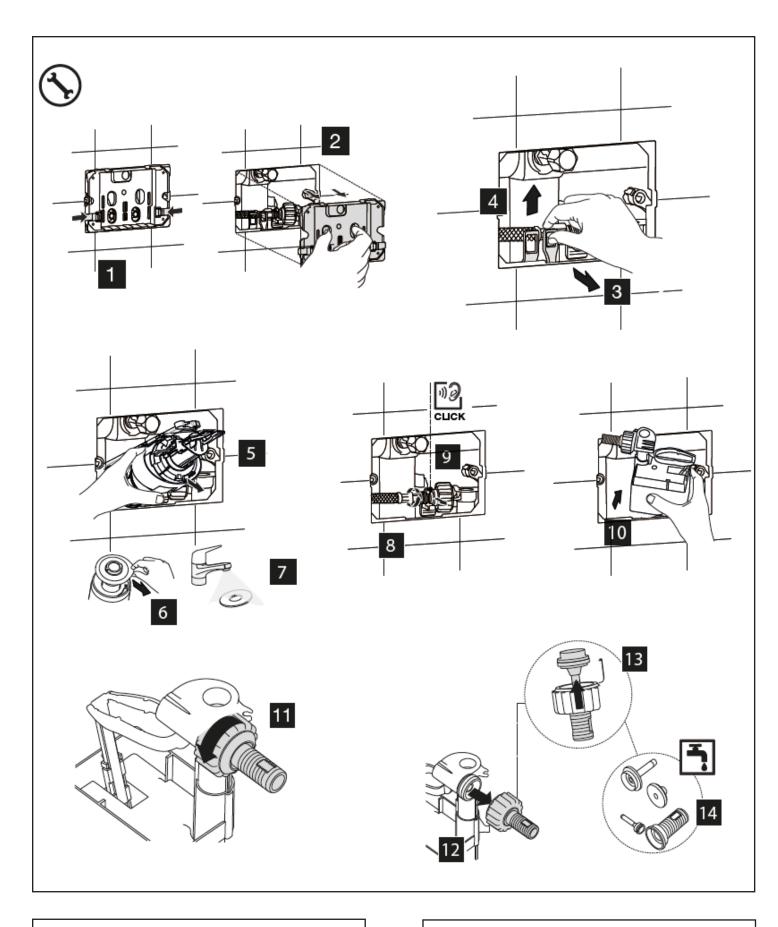

# Concealed Cistern

# BCTWC001

# Installation Guide

#### Contents

Safety Information Page - 2

Installation Page - 2

Warranty Information Page - 8

Recycling & Disposal Page - 8

## **Technical Information**

#### Please read carefully...

- Flush cistern to be installed inside the wall and used in combination with floor standing sanitary applications.
- ✓ Compatible with all floor mounted WC pan.
- ✓ 126mm thickness.
- ✓ Mechanic actuation.
- ✓ Net for easier mortar adhesion.
- Supplied with anti-condensation lining.
- Polypropylene (PP) cistern highly resistant and inalterable to thermal stress.
- ✓ Dual flush in-wall cistern compatible with either dual or single flush actuators 6/3 litres (adjustable to 4/2 and 7/3)

# Installation

































#### Aftercare

Periodically check the fixings for signs of wear and tear e.g. If the toilet starts to pull away from the wallframe. If you notice any signs of wearing, please contact the manufacturer.

#### Your Guarantee

- To find the specific guarantee for your product please refer to the website.
- The guarantee starts from the date of purchase.
- The guarantee covers you against issues caused as a result of manufacturing related issues, it does not apply to issues that are found to be a result of poor installation.
- Labour costs for installation of the product are not covered under this warranty.

## Recycling and Disposal

Please recycle / dispose of this product in accordance with your local council / government guidelines.

### Contact Us

LDG

Unit 1 & 2 Dawsons Ct

Burnle