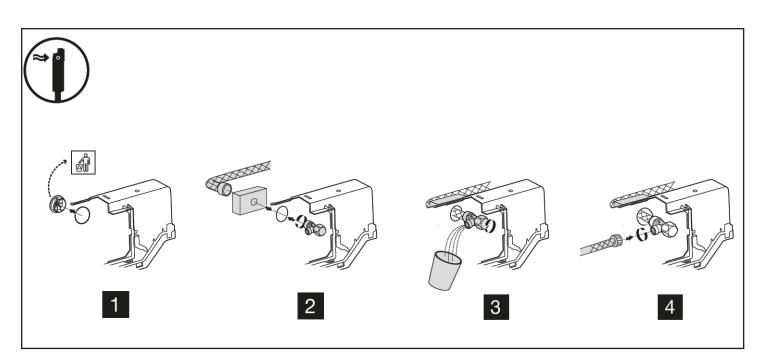

# Concealed Cistern

# BCTWC001

# Installation Guide

#### Contents

Safety Information Page - 2

Installation Page - 2

Warranty Information Page - 8

Recycling & Disposal Page - 8

## **Technical Information**

#### Please read carefully...

- Flush cistern to be installed inside the wall and used in combination with floor standing sanitary applications.
- ✓ Compatible with all floor mounted WC pan.
- ✓ 126mm thickness.
- ✓ Mechanic actuation.
- ✓ Net for easier mortar adhesion.
- Supplied with anti-condensation lining.
- Polypropylene (PP) cistern highly resistant and inalterable to thermal stress.
- ✓ Dual flush in-wall cistern compatible with either dual or single flush actuators 6/3 litres (adjustable to 4/2 and 7/3)

# Installation

































#### Aftercare

Periodically check the fixings for signs of wear and tear e.g. If the toilet starts to pull away from the wallframe. If you notice any signs of wearing, please contact the manufacturer.

#### Your Guarantee

- To find the specific guarantee for your product please refer to the website.
- The guarantee starts from the date of purchase.
- The guarantee covers you against issues caused as a result of manufacturing related issues, it does not apply to issues that are found to be a result of poor installation.
- Labour costs for installation of the product are not covered under this warranty.

## Recycling and Disposal

Please recycle / dispose of this product in accordance with your local council / government guidelines.

### Contact Us

LDG

Unit 1 &