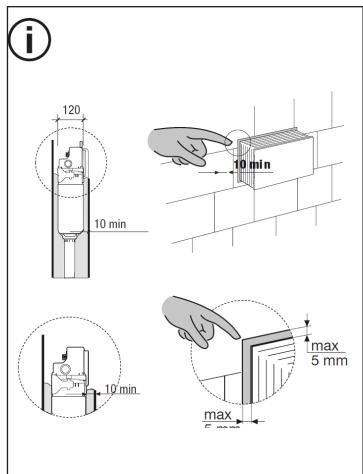

# Concealed Cistern

# BCTWC001

# Installation Guide

#### Contents

Safety Information Page - 2

Installation Page - 2

Warranty Information Page - 8

Recycling & Disposal Page - 8

## **Technical Information**

#### Please read carefully...

- Flush cistern to be installed inside the wall and used in combination with floor standing sanitary applications.
- ✓ Compatible with all floor mounted WC pan.
- ✓ 126mm thickness.
- ✓ Mechanic actuation.
- ✓ Net for easier mortar adhesion.
- Supplied with anti-condensation lining.
- Polypropylene (PP) cistern highly resistant and inalterable to thermal stress.
- ✓ Dual flush in-wall cistern compatible with either dual or single flush actuators 6/3 litres (adjustable to 4/2 and 7/3)

# Installation

































#### Aftercare

Periodically check the fixings for signs of wear and tear e.g. If the toilet starts to pull away from the wallframe. If you notice any signs of wearing, please contact the manufacturer.

#### Your Guarantee

- To find the specific guarantee for your product please refer to the website.
- The guarantee starts from the date of purchase.
- The guarantee covers you against issues caused as a result of manufacturing related issues, it does not apply to issues that are found to be a result of poor installation.
- Labour costs for installation of the product are not covered under this warranty.

## Recycling and Disposal

Please recycle / dispose of this product in accordance with your local council / government guidelines.

### Contact Us

LDG

Unit 1 & 2 Dawsons Ct

Bu