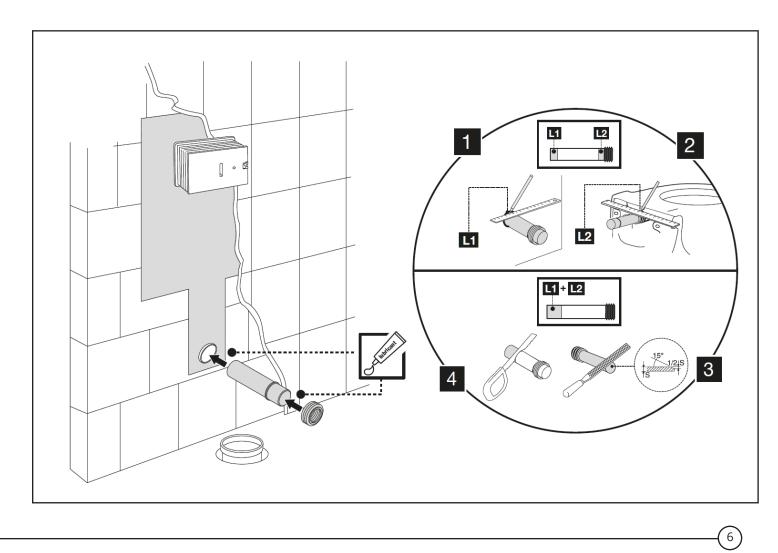

# Concealed Cistern

# BCTWC001

# Installation Guide

#### Contents

Safety Information Page - 2

Installation Page - 2

Warranty Information Page - 8

Recycling & Disposal Page - 8

## **Technical Information**

#### Please read carefully...

- Flush cistern to be installed inside the wall and used in combination with floor standing sanitary applications.
- ✓ Compatible with all floor mounted WC pan.
- ✓ 126mm thickness.
- ✓ Mechanic actuation.
- ✓ Net for easier mortar adhesion.
- Supplied with anti-condensation lining.
- Polypropylene (PP) cistern highly resistant and inalterable to thermal stress.
- ✓ Dual flush in-wall cistern compatible with either dual or single flush actuators 6/3 litres (adjustable to 4/2 and 7/3)

# Installation

































#### Aftercare

Periodically check the fixings for signs of wear and tear e.g. If the toilet starts to pull away from the wallframe. If you notice any signs of wearing, please contact the manufacturer.

#### Your Guarantee

- To find the specific guarantee for your product please refer to the website.
- The guarantee starts from the date of purchase.
- The guarantee covers you against issues caused as a result of manufacturing related issues, it does not apply to issues that are found to be a result of poor installation.
- Labour costs for installation of the product are not covered under this warranty.

## Recycling and Disposal

Please recycle / dispose of this product in accordance with your local council / government guidelines.

### Contact Us

LDG

Unit 1 & 2 Dawsons Ct

Burn